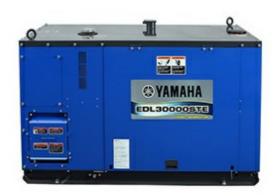

## EDL30000STE

YAMAHA generators are among the most reliable and efficient products. Designed for domestic and professional use, YAMAHA generators have a robust design that allows them to face any type of environment. Available in gasoline or diesel engines and with a power ranging from 1 to 26 Kva, these generators meet multiple needs.

| TECHNICAL CHARACTERISTICS | EDL30000STE                             |
|---------------------------|-----------------------------------------|
| GENERATOR                 |                                         |
| Generator type            | Brushless, synchronous / three-phase AC |
| Maximum Power (Kva)       | 33                                      |
| Rated Output (Kva)        | 30                                      |
| Frequency (Hz)            | 50                                      |
| Rated Voltage (V)         | 220/380                                 |
| MOTOR                     |                                         |
| Noise Level (Db)          | 73                                      |
| Autonomy (H)              | 7,8                                     |
| Fuel Tank Capacity (L)    | 60                                      |
| Startup system            | Electric                                |
| Displacement (cm3)        | 3318                                    |
| Engine type               | Diesel engine                           |
| DIMENSIONS                |                                         |
| Dimensions (Lxwxh) in mm  | 1717x824x1046                           |
| Dry weight (Kg)           | 682                                     |
| EQUIPMENTS                | EDL30000STE                             |
| Plug wrench               | MOTORS                                  |
| Handle                    |                                         |
| Owner's manual            |                                         |